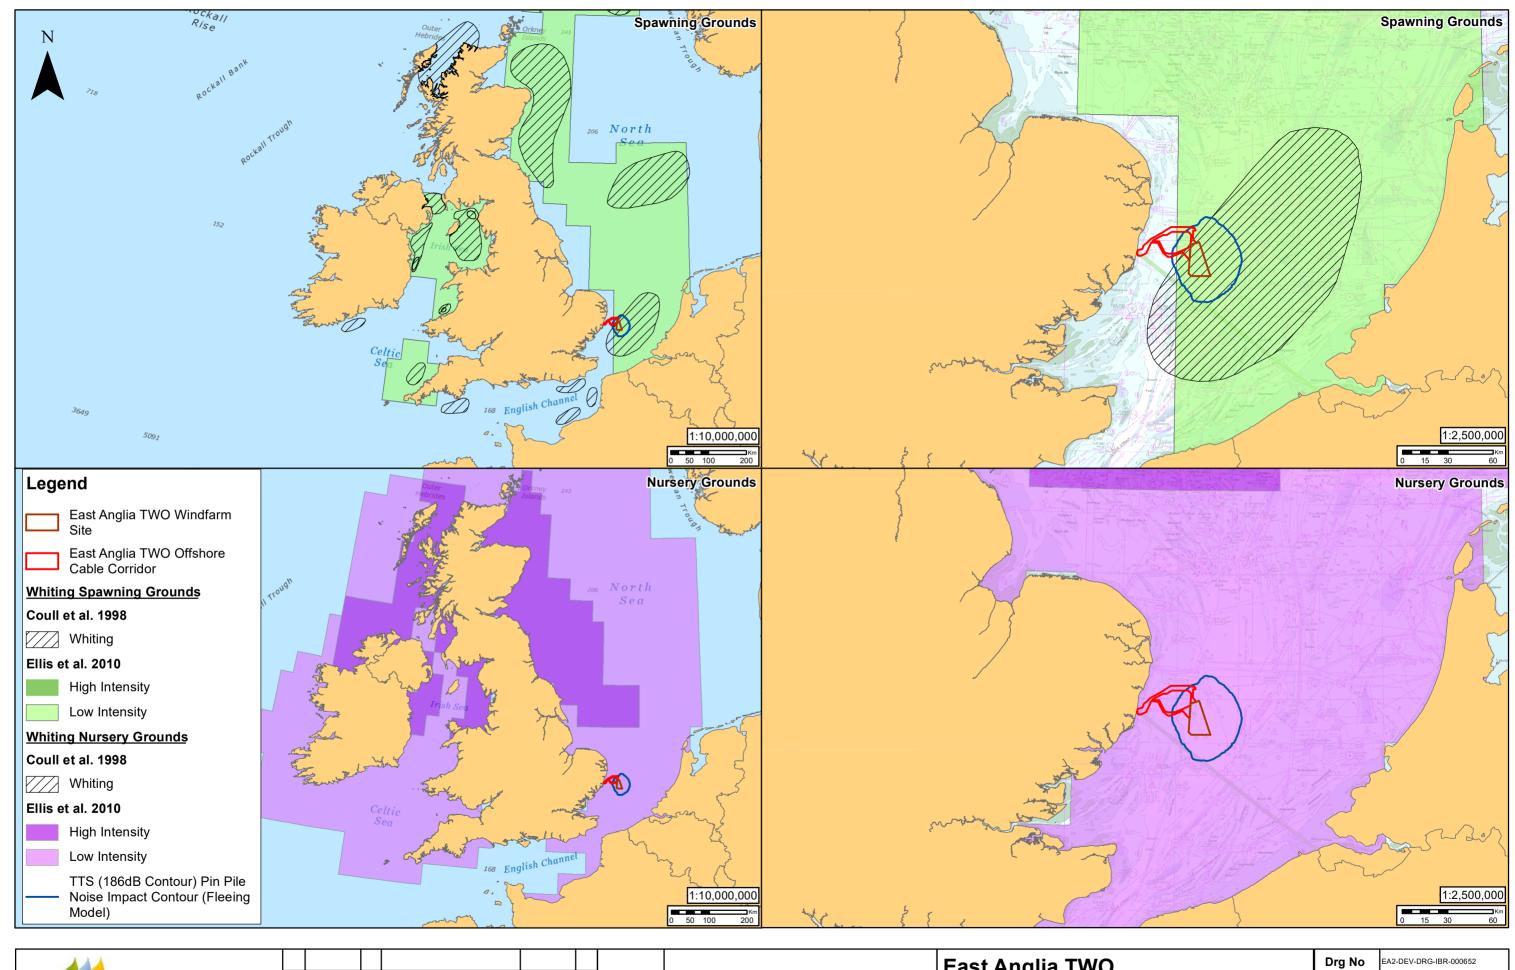

East Anglia TWO
Whiting Spawning and

Whiting Spawning and Nursery Grounds in Relation to Worst Case Noise Impact Contour (Fleeing Model)

|  | Drg No | EA2-DEV-DRG-IBR-000652 |                         |  |
|--|--------|------------------------|-------------------------|--|
|  | Rev    | 2                      | Datum:                  |  |
|  | Date   | 24/06/19               | WGS 1984<br>Projection: |  |
|  | Figure | 10.37                  | Zone 31N                |  |